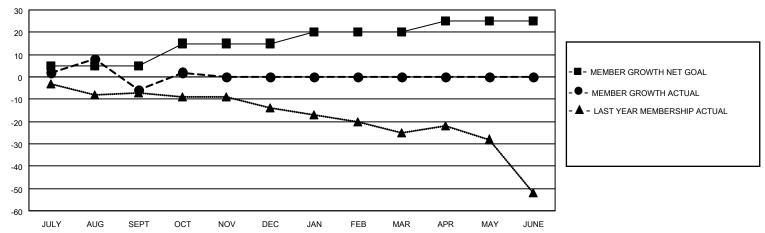

## GOALS AND ACTUAL MEMBERS CUMULATIVE

| DROPPED CLUBS: 1 |    | 9 CLUBS OF 35 ADDED 1 OR<br>MORE NEW MEMBERS | GENDER DISTRIBUTION       |              |  |
|------------------|----|----------------------------------------------|---------------------------|--------------|--|
|                  |    | MORE NEW MEMBERS                             | MALE 573 (77.12%)         |              |  |
|                  |    |                                              | FEMALE                    | 170 (22.88%) |  |
| DROPPED MEMBERS  |    |                                              | NON BINARY                | 0 (0.00%)    |  |
|                  |    |                                              | PREFER NOT TO ANSWER      | 0 (0.00%)    |  |
| DECEASED         | 3  |                                              |                           |              |  |
| CLUB CANCELLED   | 14 | CLICK HERE FOR CUMULATIVE                    | TOTAL FAMILY UNIT MEMBERS | ; 104        |  |
| OTHER            | 8  | MEMBERSHIP DATA                              |                           |              |  |
| TOTAL            | 25 |                                              | FAMILY MEMBERS PAYING HAI | F DUES 52    |  |
|                  |    |                                              |                           |              |  |